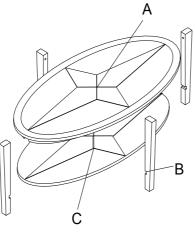

## **Oval Coffee Table Assembly Instructions**

Lay out all parts on a "non-abrasive" surface to avoid scratching furniture.

| NO. | DRAWING | DESCRIPTION | QTY. | NO. | DRAWING        | DESCRIPTION     | QTY. |
|-----|---------|-------------|------|-----|----------------|-----------------|------|
| A   | Ø       | ТОР         | 1    | D   | ( <b>1111)</b> | M6*35mm<br>BOLT | 4    |
| В   |         | POST        | 4    | E   | <b></b> ()     | M6*20mm<br>BOLT | 4    |
| С   | Ø       | SHELF       | 1    | F   |                | HEX WRENCH      | 1    |

### PARTS