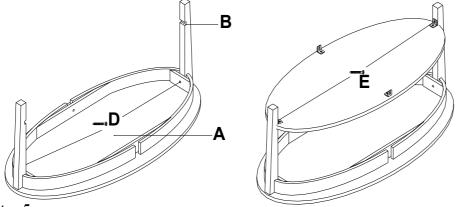

#### Step 3 and 4

Lay Top (A) upside down and attach 2 Posts (B) by using 2 M6 x 35 Hex Bolts (D). Note: It will help to have a second person at this time to assist in assembly.

Put shelf (C) into slots in Legs (B) and attach shelf (C) to Posts (B) by using 2 M6 x 20 Hex Bolts (E).

#### Step 5

Attach two Posts (B) into Top Unit (A) using 2 M6 x 35mm Hex Bolts (D) and shelf (C) using 2 M6 x 20mm Hex Bolts (E).