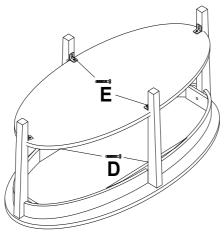

#### Step 3 and 4

Lay Top (A) upside down and attach 2 Posts (B) by using 2 M6 x 35 Hex Bolts (D). Note: It will help to have a second person at this time to assist in assembly.

Put shelf (C) into slots in Legs (B) and attach shelf (C) to Posts (B) by using 2 M6 x 20 Hex Bolts (E).

#### Step 5

Attach two Posts (B) into Top Unit (A) using 2 M6 x 35mm Hex Bolts (D) and shelf (C) using 2 M6 x 20mm Hex Bolts (E).